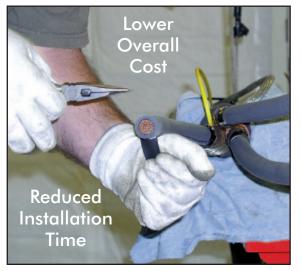

Factory prepared cable assemblies are a reliable way to lower your overall cable connectivity costs through enhanced reliability, reduced handling and lower installation time.