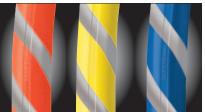

# COLORS & STRIPES FOR HIGHER VISIBILITY AND ENHANCED SAFETY THROUGH EASIER CIRCUIT IDENTIFICATION

COLORED JACKETS – CPE & TPU

**CPE REFLECTIVE STRIPES** 