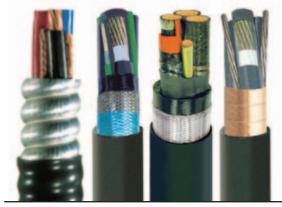

# SPECIALTY & INFRASTRUCTURE CABLES

Tiger<sup>®</sup> Brand ACTIV′LIGHT™ SHD-GC Trailing Cables

### VARIABLE FREQUENCY DRIVE (VFD) CABLES

- 100% EMI containment
- Seven constructions (1kV & 2kV)
- Designed for long service life in harsh, high-vibration environments

FIBER OPTIC / COMPOSITE CABLES

- Optimum data transmission
- Single-mode and multi-mode
- Electro-fiber