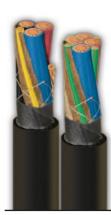

# COLORS & STRIPES FOR HIGHER VISIBILITY AND ENHANCED SAFETY THROUGH EASIER CIRCUIT IDENTIFICATION

COLORED JACKETS – CPE & TPU

**CPE REFLECTIVE STRIPES** 