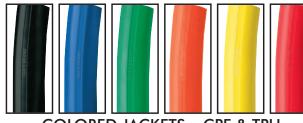

# COLORS & STRIPES FOR HIGHER VISIBILITY AND ENHANCED SAFETY THROUGH EASIER CIRCUIT IDENTIFICATION

COLORED JACKETS – CPE & TPU

**CPE REFLECTIVE STRIPES** 