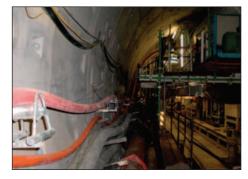

## TUNNELING EQUIPMENT CABLES

- Power, control and instrumentation cables for tunneling equipment, including Tunnel Boring Machines (TBM).
- Infrastructure cables

AmerCable