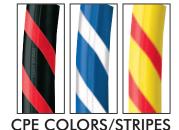

# SURFACE TRAILING CABLES

- Type SHD-GC 2-35kV
  CPE Jacket
  - TPU Jacket
- Type W 4/C 2kV
- Type G-GC 3/C 2kV
- Drilling Mast Cables
- Cable Assemblies

Tiger<sup>®</sup> Brand CPE Reflective Stripe Trailing Cables

# COLORS & STRIPES FOR HIGHER VISIBILITY AND ENHANCED SAFETY THROUGH EASIER CIRCUIT IDENTIFICATION

COLORED JACKETS – CPE & TPU

**CPE REFLECTIVE STRIPES** 