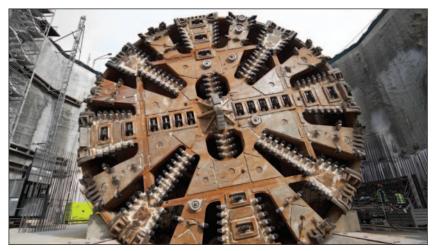

## TUNNELING EQUIPMENT CABLES

- Power, control and instrumentation cables for tunneling equipment, including Tunnel Boring Machines (TBM).
- Infrastructure cables

AmerCable